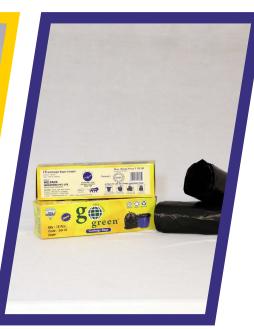

### **Garbage Bags**

Garbage bags are disposable bags used to comprehend solid waste. Such bags are handy to line the insides of waste containers to prevent the insides of the container from becoming smeared in waste material. Garbage bag is well-suited for garbage disposal purposes. It is manufactured using advanced technology and is virgin in nature. This lightweight and flexible bag has high utility in several applications. Garbage bags are disposable bags that are known for their tear-free nature. We offer garbage bags in different varieties and colours according to the applications.

Today as we live in an environmentally friendly world, we need to consider more than one way to keep the environment clean and protective. All of us need a clean and hygienic environment to live in and a healthy neighbourhood, free from litter on the streets or in the building compound. GO GREEN satisfies this very requirement with the range of Garbage Bags.

Our Garbage Bags are designed to extend the word of cleanliness and hygiene by easy disposal of waste. Our bags offer great flexibility, suitability and certify a high degree of hygiene, whether at home or in the office.