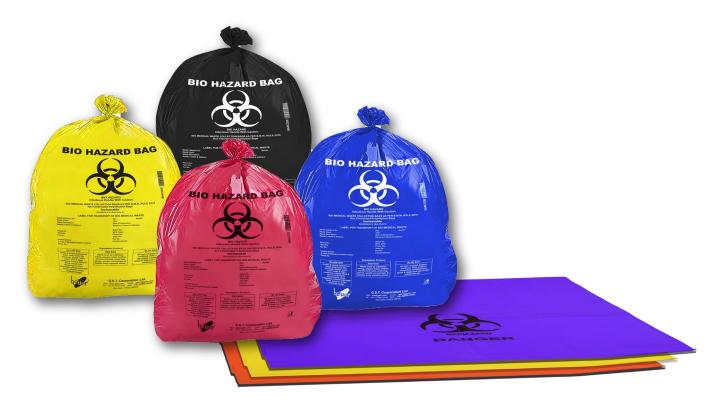

### **Biohazard Garbage Bag**

Biohazard Garbage Bag is a disposable bag used to comprehend medical waste. Manufactured using non-toxic grade PE material, such bags are handy to line the insides of waste containers to prevent the insides of the container from becoming smeared in waste material. Biohazard garbage bags are well-suited for medical garbage disposal purposes. It is made using advanced technology and is virgin in nature. Biohazard Garbage Bag is a disposable bag that is known for its tear-free nature, strength, flexibility, selection of raw materials, and carrying capacity that have been tested to meet the necessary standards.

## **Features of Biohazard Garbage Bag**

- Biohazard Garbage Bags are manufactured from High quality plastic.
- These bags are especially designed to be tear-proof and leak-resistant.
- Biohazard Garbage Bags are light weight hence it is easy to handle.
- The bag can hold sticks, sharp objects, and broken glass without puncturing.