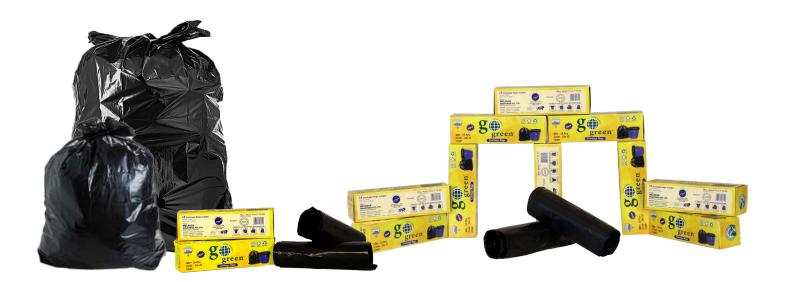

### **Garbage Bags**

Garbage bags are disposable bags used to comprehend solid waste. Such bags are handy to line the insides of waste containers to prevent the insides of the container from becoming smeared in waste material. Garbage bag is well-suited for garbage disposal purposes. It is manufactured using advanced technology and is virgin in nature. This lightweight and flexible bag has high utility in several applications. Garbage bags are disposable bags that are known for their tear-free nature. We offer garbage bags in different varieties and colours according to the applications.

Today as we live in an environmentally friendly world, we need to consider more than one way to keep the environment clean and protective. All of us need a clean and hygienic environment to live in and a healthy neighbourhood, free from litter on the streets or in the building compound. GO GREEN satisfies this very requirement with the range of Garbage Bags.

Our Garbage Bags are designed to extend the word of cleanliness and hygiene by easy disposal of waste. Our bags offer great flexibility, suitability and certify a high degree of hygiene, whether at home or in the office.