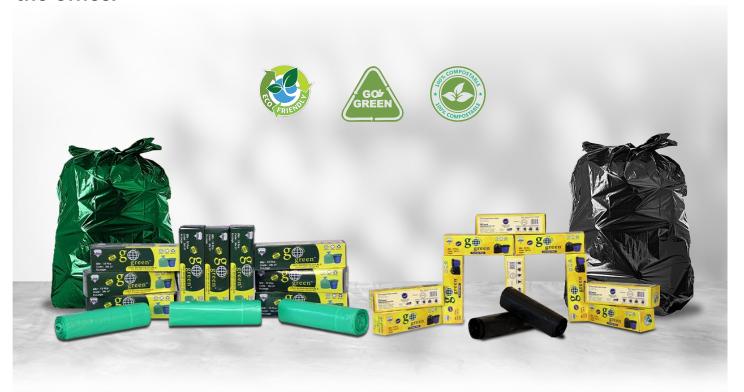

### **Garbage Bags**

Garbage bags are disposable bags used to comprehend solid waste. Such bags are handy to line the insides of waste containers to prevent the insides of the container from becoming smeared in waste material. Garbage bag is well-suited for garbage disposal purposes. It is manufactured using advanced technology and is virgin in nature. This lightweight and flexible bag has high utility in several applications. Garbage bags are disposable bags that are known for their tear-free nature. We offer garbage bags in different varieties and colours according to the applications.

Today as we live in an environmentally friendly world, we need to consider more than one way to keep the environment clean and protective. All of us need a clean and hygienic environment to live in and a healthy neighbourhood, free from litter on the streets or in the building compound. GO GREEN satisfies this very requirement with the range of Garbage Bags.

Our Garbage Bags are designed to extend the word of cleanliness and hygiene by easy disposal of waste. Our bags offer great flexibility, suitability and certify a high degree of hygiene, whether at home or in the office.