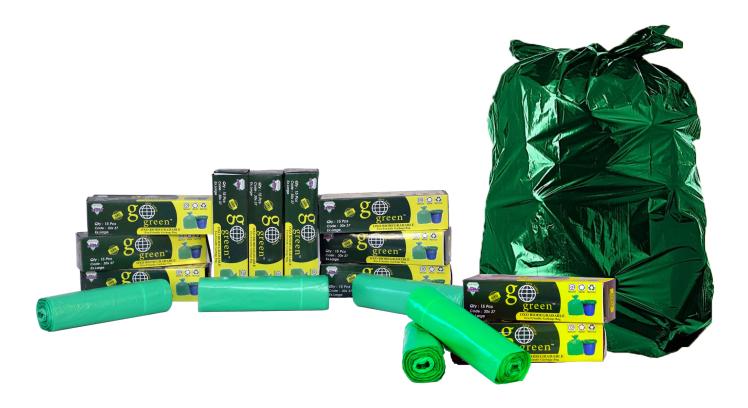

### **Garbage Bags**

Garbage bags are disposable bags used to comprehend solid waste. Such bags are handy to line the insides of waste containers to prevent the insides of the container from becoming smeared in waste material. Garbage bag is well-suited for garbage disposal purposes. It is manufactured using advanced technology and is virgin in nature. This lightweight and flexible bag has high utility in several applications. Garbage bags are disposable bags that are known for their tear-free nature. We offer garbage bags in different varieties and colours according to the applications.

Today as we live in an environmentally friendly world, we need to consider more than one way to keep the environment clean and protective. All of us need a clean and hygienic environment to live in and a healthy neighbourhood, free from litter on the streets or in the building compound. GO GREEN satisfies this very requirement with the range of Garbage Bags.

Our Garbage Bags are designed to extend the word of cleanliness and hygiene by easy disposal of waste. Our bags offer great flexibility, suitability and certify a high degree of hygiene, whether at home or in the office.