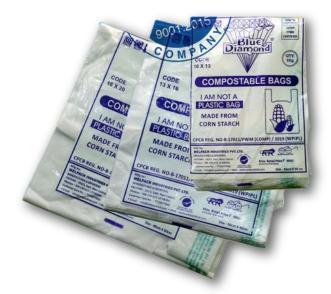

### **Compostable Garbage Bag**

Compostable material is manufactured using polylactic acid (PLA) which is derived from corn and sugar. This material does not comprise any plastic based material. Composability refers to when a material chain breaks down and starts decomposing by itself given the natural environment like Sunlight, Moisture and Soil which then later gets consumed by microbes and then the bio waste discharges in this procedure which acts as a natural fertilizer and hence helps conserve the fertility of the soil.

Compostable Garbage Bags are manufactured from natural plant starch, and do not produce any toxic material. Compostable bags break down readily in a composting system through bacterial activity to form compost. These bags are compostable and non-toxic for the environment. Compostable Garbage Bag provides an enhanced solution to keep the places hygienic and avoid trash and mess. These bags are additionally resistant to wear and tear apart from being eco-friendly.

## **Features of Compostable Garbage Bag**

- Compostable Garbage Bags are manufactured from Corn Starch.
- These bags are especially designed to be tear-proof and leak-resistant.
- Compostable Garbage Bags are light weight hence it is easy to handle.
- These bags break down which means the plastic gets engrossed by the earth.