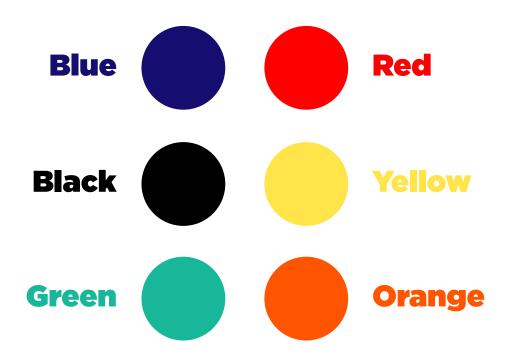

and has an economical price for users' convenience. This garbage bag is biodegradable, has a good printing effect, and has a typical wall thickness, among other features. Plastic Garbage Bag is made of dense material and has plenty of storage space inside.

### **Features of Plastic Garbage Bag**

- Plastic Garbage Bags are manufactured from high quality PE plastic.
- These bags are especially designed to be tear-proof and leak-resistant.
- Plastic Garbage Bags are light weight hence it is easy to handle.
- Using Plastic Garbage Bag makes it much easier to recycle.
- Plastic Garbage Bags have high mechanical strength and help in decreasing thickness of film.









# **Sizes of Garbage Bags**

**Small** 

**Medium** 

Large

**Extra Large** 

**Jumbo** 

### **Colours of Garbage Bags**









# **Our Packaging**







# **Our Machinery**























# TRANSPORTATION





CONSTRUCTION